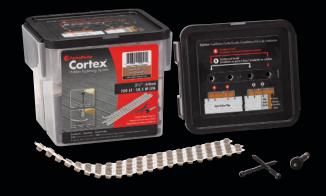

#### **Product Features:**

- Collated Cortex Plugs
   50% faster than loose plug installation
- NEW Spotter
   Installation Guide
   Specifically designed
   for fastener placement
   in Trex Enhance board

- Pre-aligned Plug Grain
   Find your perfect plug faster
- TORX® ttap® Drive System
   Offers stick-fit and wobble-free
   installation, virtually eliminating
   fastener strip-out

| Collated Cortex Trex Enhance Selection Guide |          |                                        |                   |
|----------------------------------------------|----------|----------------------------------------|-------------------|
| BOARD                                        | COVERAGE | DESCRIPTION                            | SKU               |
| Trex Enhance                                 | 100 LF   | 224 Screws, 240 Plugs, 2 Setting Tools | FMCTXCL-TX1LFEN** |

<sup>\*\*</sup>Selecting SKU/Board Color

When ordering, please combine SKU column with board manufacturer color key below

**Example:** Trex Enhance 100 LF for Saddle = FMCTXCL-TX1LFENSD