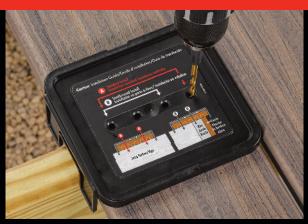

#### **Product Features:**

- Collated Cortex Plugs
   50% faster than loose plug installation
- NEW Spotter
   Installation Guide
   Specifically designed
   for fastener placement
   in Trex Enhance board