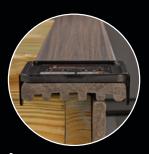

#### **Standard Board Installations**

Install screws in positions marked A to ensure proper placement centered in the scalloped profile for standard installation

#### **Cantilever Installations**

Install screws in positions marked B to ensure proper placement centered in the scalloped profile for cantilever installation

-M22173 (0622)