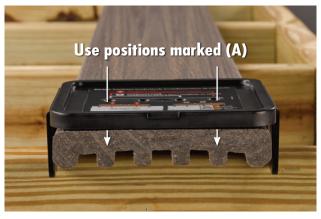

#### **Standard Board Installations**

Install screws in positions marked A to ensure proper placement centered in the scalloped profile for standard installation