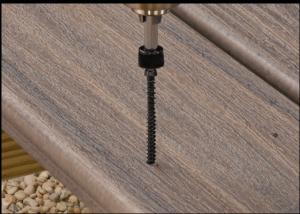

#### **Product Features:**

- Collated Cortex Plugs
   50% faster than loose plug installation
- NEW Spotter
   Installation Guide
   Specifically designed
   for fastener placement
   in Trex Enhance board

- Pre-aligned Plug Grain
   Find your perfect plug faster
- TORX® ttap® Drive System
   Offers stick-fit and wobble-free
   installation, virtually eliminating
   fastener strip-out

| Collated Cortex Trex Enhance Selection Guide |          |                                        |                   |
|----------------------------------------------|----------|----------------------------------------|-------------------|
| BOARD                                        | COVERAGE | DESCRIPTION                            | SKU               |
| Trex Enhance                                 | 100 LF   | 224 Screws, 240 Plugs, 2 Setting Tools | FMCTXCL-TX1LFEN** |