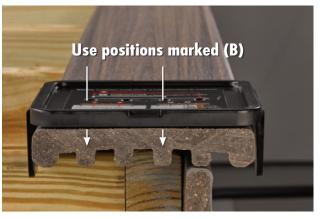

#### **Cantilever Installations**

Install screws in positions marked B to ensure proper placement centered in the scalloped profile for cantilever installation

-M22173 (0622)