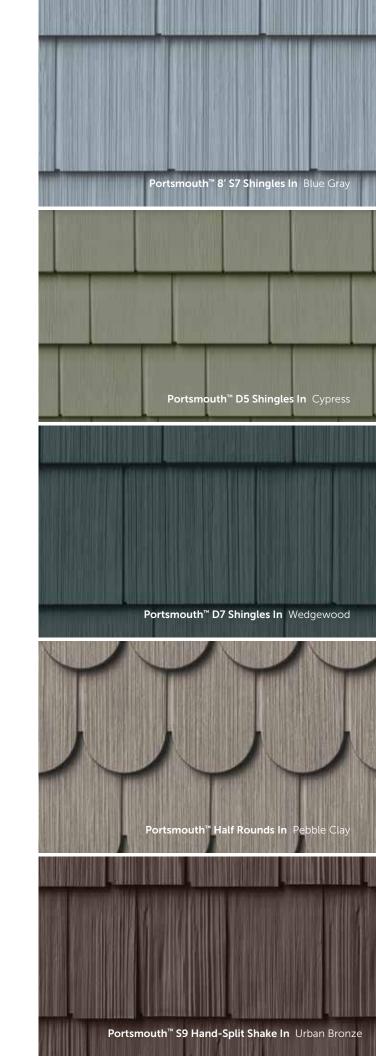

D7 and S7 available in all colors.

- Provides the beauty of cedar shake without the ongoing maintenance headaches
- Deep and varied profile options—from 5" to 9" reveals
- A range of realistic natural cedar textures—from classic to bold
- Broad color palette from traditional to expressive SmartStylesTM options
- Innovative Weathered and Woodland colors deliver the look of aged cedar and stained cedar, respectively