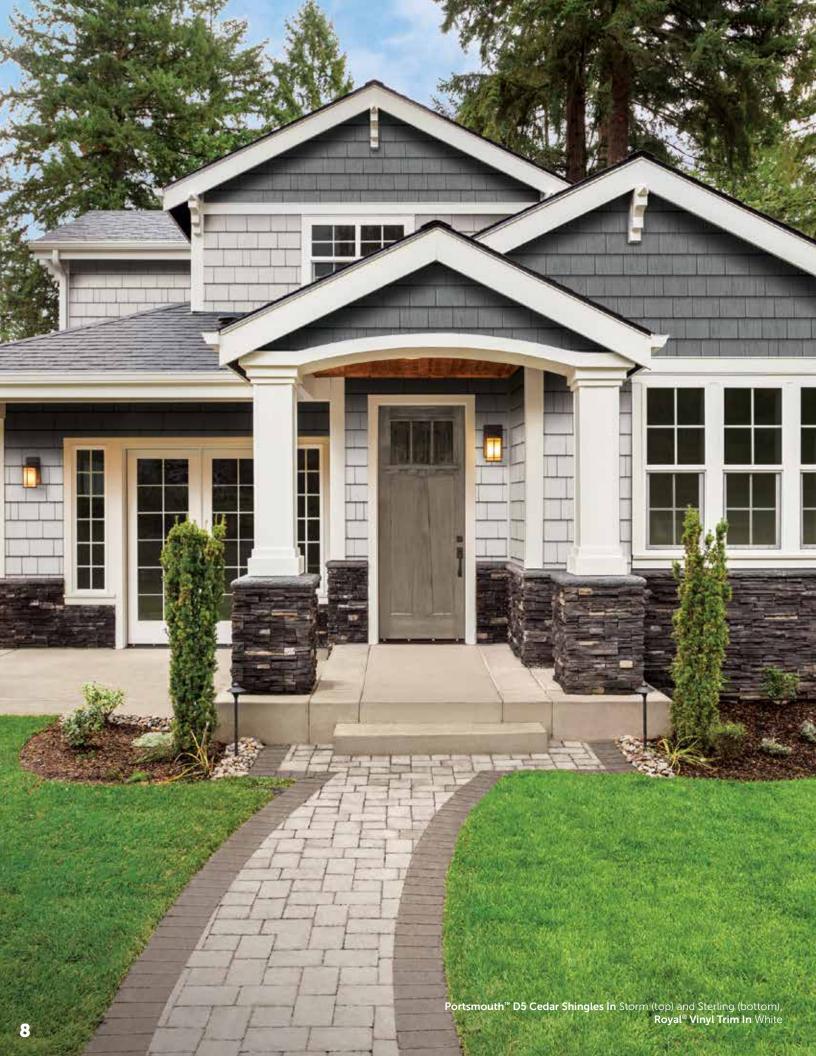

## HEIGHTENED CURB APPEAL:

ONE AMAZING ACCENT AFTER ANOTHER.

Whether you're mixing Hand-Split Shake into a clapboarded Craftsman for a rustic vibe, or creating coastal ambience with Half Round accents, every one of our Shake & Shingles profiles will help take your exterior to the next level—the one where you can't help but smile every time you look at it.

- Provides the beauty of cedar shake without the ongoing maintenance headaches
- Deep and varied profile options—from 5" to 9" reveals
- A range of realistic natural cedar textures—from classic to bold
- Broad color palette from traditional to expressive SmartStylesTM options
- Innovative Weathered and Woodland colors deliver the look of aged cedar and stained cedar, respectively