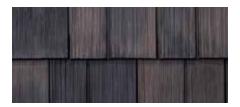

### **PORTSMOUTH**

SHAKE & SHINGLES

### ENGINEERED WITH DEEP TEXTURE

## AND LOW MAINTENANCE.

Elegant, quaint, heart-tugging, charming, down-to-earth: our Portsmouth™ Shake & Shingles Siding is available in every variety of curb appeal.

The best part: our dramatic color and style options carry near-zero maintenance drama. Portsmouth doesn't warp, buckle or sag, and comes with a Lifetime Limited Warranty.

- Provides the beauty of cedar shake without the ongoing maintenance headaches
- Deep and varied profile options—from 5" to 9" reveals
- A range of realistic natural cedar textures—from classic to bold
- Broad color palette from traditional to expressive SmartStylesTM options
- Innovative Weathered and Woodland colors deliver the look of aged cedar and stained cedar, respectively