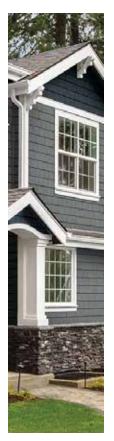

## HEIGHTENED CURB APPEAL:

ONE AMAZING ACCENT AFTER ANOTHER.

Whether you're mixing Hand-Split Shake into a clapboarded Craftsman for a rustic vibe, or creating coastal ambience with Half Round accents, every one of our Shake & Shingles profiles will help take your exterior to the next level—the one where you can't help but smile every time you look at it.

- Provides the beauty of cedar shake without the ongoing maintenance headaches
- Deep and varied profile options—from 5" to 9" reveals
- A range of realistic natural cedar textures—from classic to bold
- Broad color palette from traditional to expressive SmartStylesTM options
- Innovative Weathered and Woodland colors deliver the look of aged cedar and stained cedar, respectively