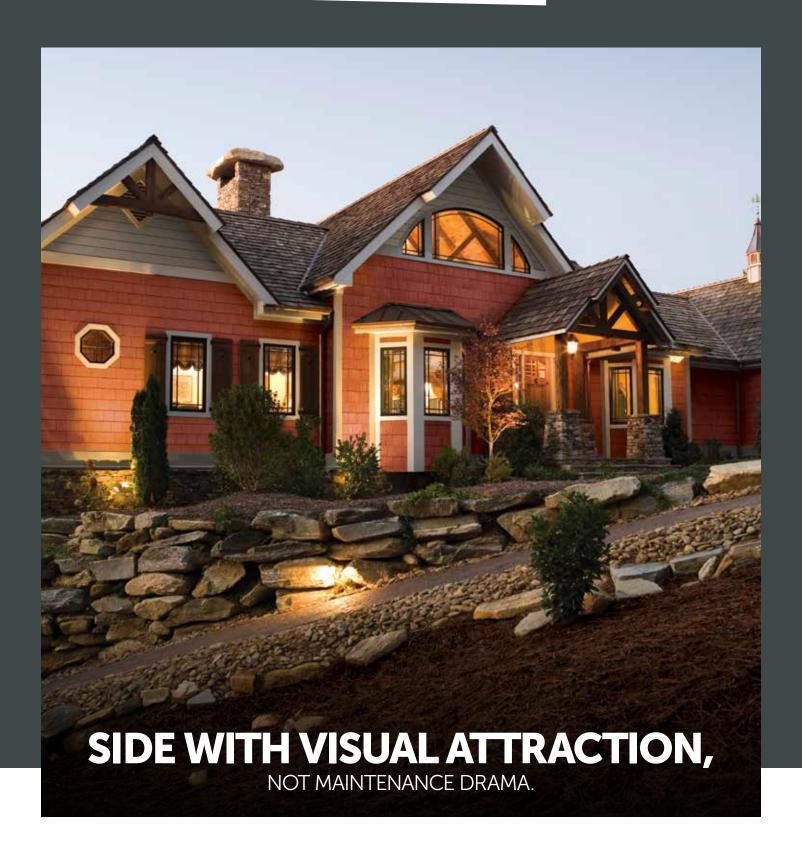

## AND LOW MAINTENANCE.

Elegant, quaint, heart-tugging, charming, down-to-earth: our Portsmouth™ Shake & Shingles Siding is available in every variety of curb appeal.

The best part: our dramatic color and style options carry near-zero maintenance drama. Portsmouth doesn't warp, buckle or sag, and comes with a Lifetime Limited Warranty.

- Never needs painting
- Designed to withstand hurricane-force winds up to 200 mph
- Manufactured from recyclable materials
- Two choices of single course shake that installs quickly, yet reduces waste in the gables