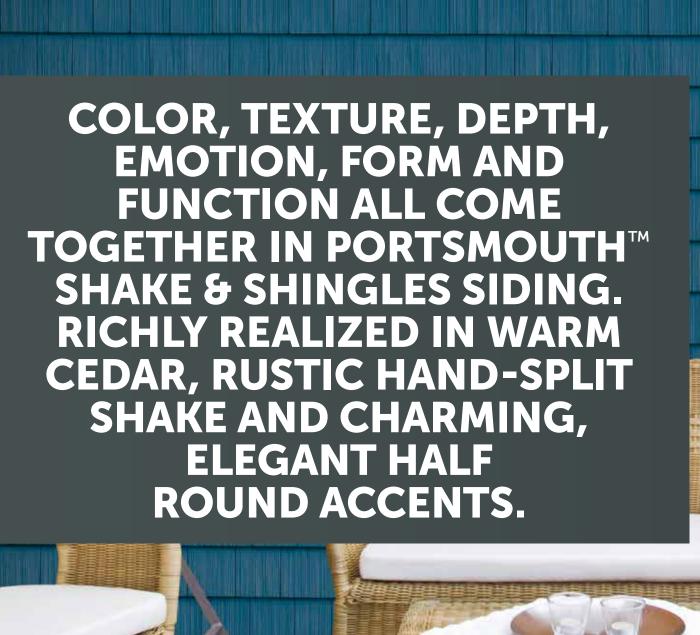

## HEIGHTENED CURB APPEAL:

ONE AMAZING ACCENT AFTER ANOTHER.

Whether you're mixing Hand-Split Shake into a clapboarded Craftsman for a rustic vibe, or creating coastal ambience with Half Round accents, every one of our Shake & Shingles profiles will help take your exterior to the next level—the one where you can't help but smile every time you look at it.

- Provides the beauty of cedar shake without the ongoing maintenance headaches
- Deep and varied profile options—from 5" to 9" reveals
- A range of realistic natural cedar textures—from classic to bold
- Broad color palette from traditional to expressive SmartStylesTM options
- Innovative Weathered and Woodland colors deliver the look of aged cedar and stained cedar, respectively