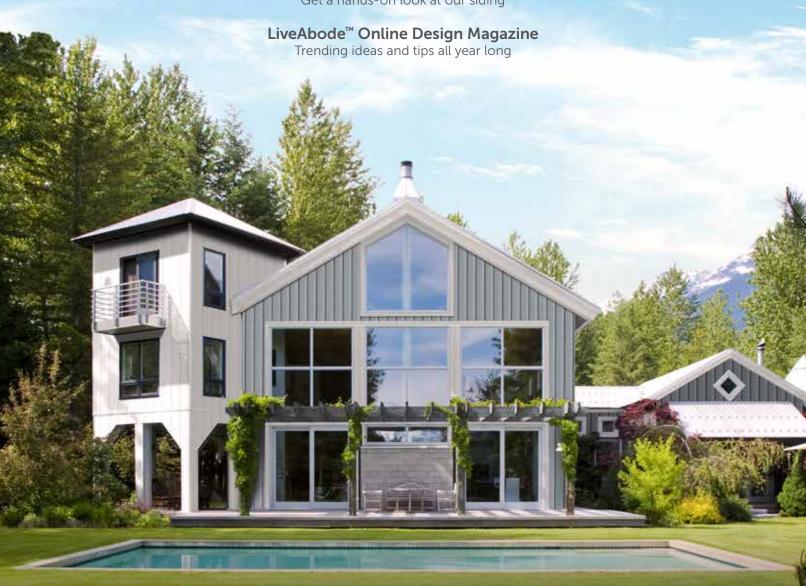

## CONQUER ANY CLIMATE.

Portsmouth® Siding delivers high performance against the elements with hurricane-force wind resistance.

- Designed to withstand hurricane force winds up to 200 mph
- Advanced lock and clip system for robust on the wall performance
- Single course panel option available for reduced waste in the gables
- Utilizes a UV stabilized polymer for strong fade protection

# DEEPEN DESIGN WITH COLOR.

Color is crucial to how your siding presents itself. So we pay a lot of attention to what's trending and what works. Choosing your own colors can be fun, but a bit overwhelming. So we created a color combination tool to help. Get ideas and tips at royalbuildingproducts.com/color-style/royal-color-combinations.

We develop our wide range of colors to fully express design when they're fresh, and years down the road, engineering our siding pigments to deliver vibrant curb appeal, resist fade and fend off elements day after day.