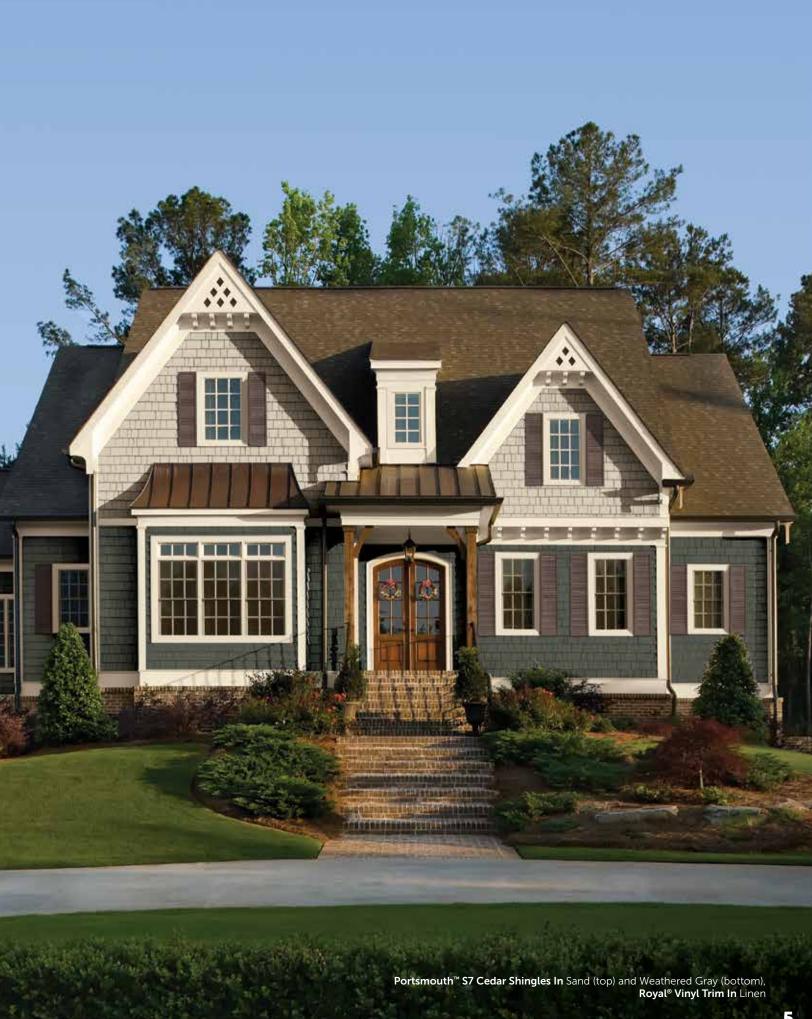

## HEIGHTENED CURB APPEAL:

ONE AMAZING ACCENT AFTER ANOTHER.

Whether you're mixing Hand-Split Shake into a clapboarded Craftsman for a rustic vibe, or creating coastal ambience with Half Round accents, every one of our Shake & Shingles profiles will help take your exterior to the next level—the one where you can't help but smile every time you look at it.

- Provides the beauty of cedar shake without the ongoing maintenance headaches
- Deep and varied profile options—from 5" to 9" reveals
- A range of realistic natural cedar textures—from classic to bold
- Broad color palette from traditional to expressive SmartStylesTM options
- Innovative Weathered and Woodland colors deliver the look of aged cedar and stained cedar, respectively