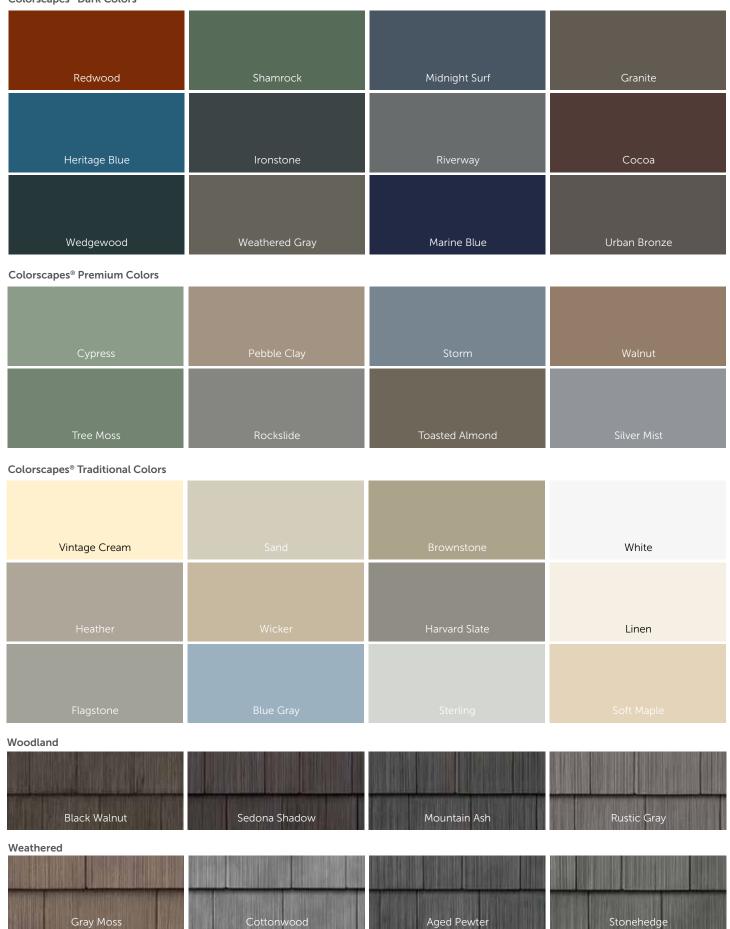

# DEEPEN DESIGN WITH COLOR.

Color is crucial to how your siding presents itself. So we pay a lot of attention to what's trending and what works. Choosing your own colors can be fun, but a bit overwhelming. So we created a color combination tool to help. Get ideas and tips at royalbuildingproducts.com/color-style/royal-color-combinations.

We develop our wide range of colors to fully express design when they're fresh, and years down the road, engineering our siding pigments to deliver vibrant curb appeal, resist fade and fend off elements day after day.

D7 and S7 available in all colors.